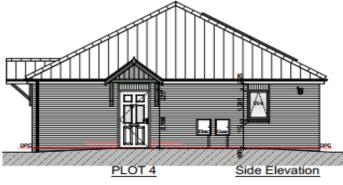

# Construction Drawing Take Off for <u>Bricks &</u> <u>Blocks</u>

Denton Green Bungalows

#### **Areas**

- Front Elevations  $19.96m2 \times 2 = 39.92m2$
- Rear Elevations 21.25m2 x 2 = 42.50m2
- Side Elevations  $16.92m2 \times 2 = 33.84m2$
- Alleyway Elevations  $30.64m2 \times 2 = 61.28m2$
- Total Area 177.54m2