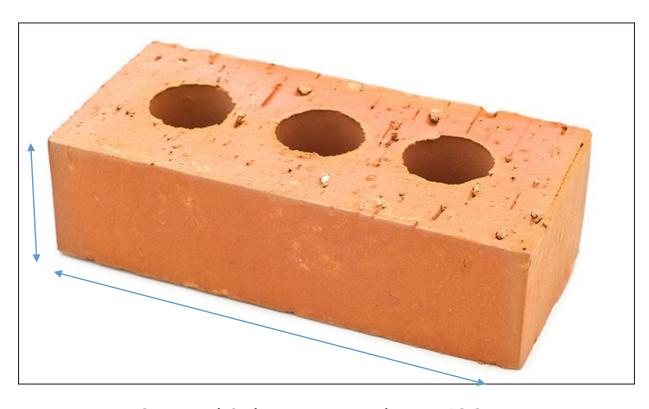

#### Size of Bricks and Blocks

6.5cm high x 21.5cm long (60 bricks per m2 inc mortar joints)

21.5cm high x 44cm long (10 blocks per m2 inc mortar joints)