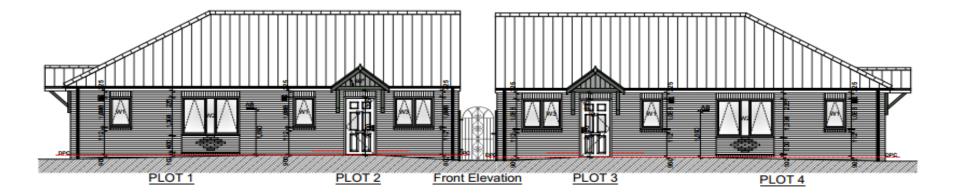

# Construction Drawing Take Off for <u>Bricks &</u> <u>Blocks</u>

Denton Green Bungalows

Rev B - 18/11/14 - PV panels reduced, Metal gate added & Brick feature replaced render panels.
Rev A - 21/10/14 - PV panels updated.

4 no. 1 Bedroom Bungalows at 13-14 Denton Green, Nottingham

Drwg. No. 1813/L03

#### **Areas**

- Front Elevations  $19.96m2 \times 2 = 39.92m2$
- Rear Elevations 21.25m2 x 2 = 42.50m2
- Side Elevations  $16.92m2 \times 2 = 33.84m2$
- Alleyway Elevations  $30.64m2 \times 2 = 61.28m2$
- Total Area 177.54m2