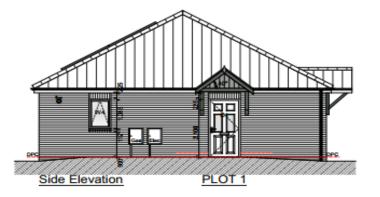

# Construction Drawing Take Off for <u>Bricks &</u> <u>Blocks</u>

Denton Green Bungalows

#### **Areas**

- Front Elevations  $19.96m2 \times 2 = 39.92m2$
- Rear Elevations 21.25m2 x 2 = 42.50m2
- Side Elevations  $16.92m2 \times 2 = 33.84m2$
- Alleyway Elevations  $30.64m2 \times 2 = 61.28m2$
- Total Area 177.54m2