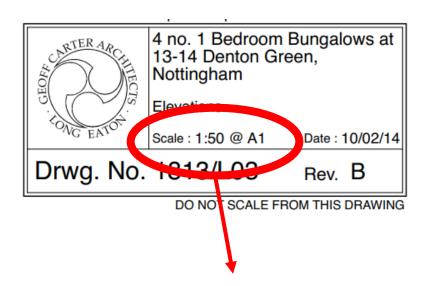

Rev B - 18/11/14 - PV panels reduced, Metal gate added & Brick feature replaced render panels.
Rev A - 21/10/14 - PV panels updated.

4 no. 1 Bedroom Bungalows at 13-14 Denton Green, Nottingham

Drwg. No. 1813/L03

## Scale of the Drawing = 1:50

On a scale of 1:50 every 1mm on the ruler is actually 50mm for the drawing.