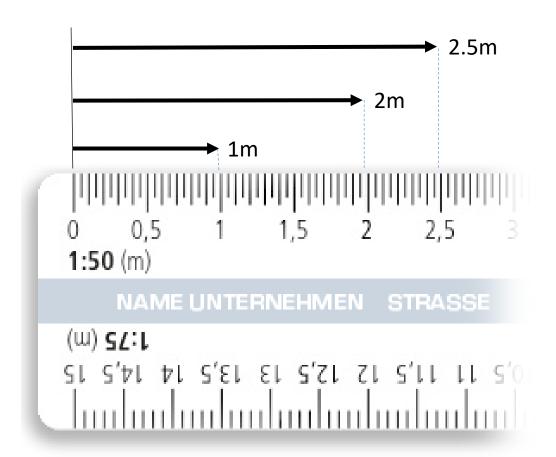

## Scale of the Drawing = 1:50

On a scale of 1:50 every 1mm on the ruler is actually 50mm for the drawing.