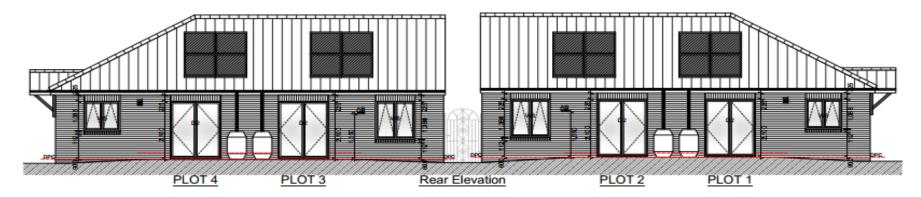

# Construction Drawing Take Off for <u>Bricks &</u> <u>Blocks</u>

Denton Green Bungalows

Rev B - 18/11/14 - PV panels reduced, Metal gate added & Brick feature replaced render panels.
Rev A - 21/10/14 - PV panels updated.

4 no. 1 Bedroom Bungalows at 13-14 Denton Green, Nottingham

Drwg. No. 1813/L03

#### **Areas**

- Front Elevations  $19.96m2 \times 2 = 39.92m2$
- Rear Elevations 21.25m2 x 2 = 42.50m2
- Side Elevations  $16.92m2 \times 2 = 33.84m2$
- Alleyway Elevations  $30.64m2 \times 2 = 61.28m2$
- Total Area 177.54m2