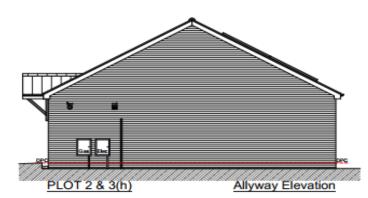

#### **Areas**

- Front Elevations  $19.96m2 \times 2 = 39.92m2$
- Rear Elevations 21.25m2 x 2 = 42.50m2
- Side Elevations  $16.92m2 \times 2 = 33.84m2$
- Alleyway Elevations  $30.64m2 \times 2 = 61.28m2$
- Total Area 177.54m2