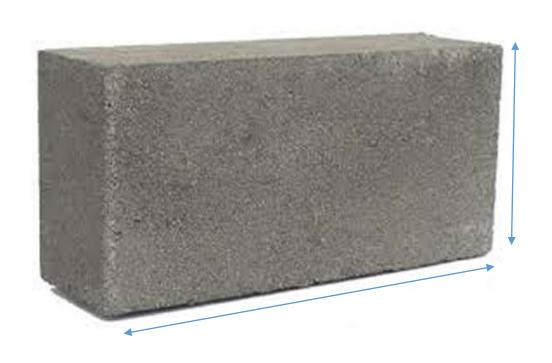

#### Size of Bricks and Blocks

6.5cm high x 21.5cm long (60 bricks per m2 inc mortar joints)

21.5cm high x 44cm long (10 blocks per m2 inc mortar joints)