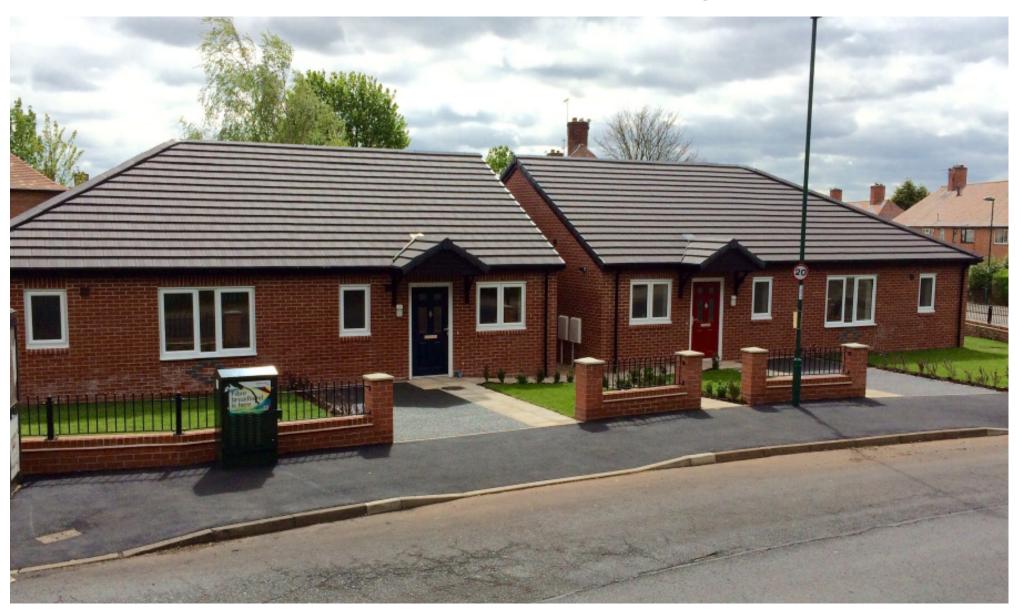

m from facing brickwork
  2) All windows to have sloping 102mm high cant brick cills
  3) All Windows & doors to have 225mm soldier course at head
  4) AB denotes Rytons Multifix Air Brick with 7750mm² free area.
  5) Solar PV panels to be designed and confirmed by specialists.

Rev B - 18/11/14 - PV panels reduced, Metal gate added & Brick feature replaced render panels.
Rev A - 21/10/14 - PV panels updated.



4 no. 1 Bedroom Bungalows at 13-14 Denton Green, Nottingham

Drwg. No. 1813/L03

## Scale of the Drawing = 1:50





On a scale of 1:50 every 1mm on the ruler is actually 50mm for the drawing.





#### Size of Bricks and Blocks



6.5cm high x 21.5cm long (60 bricks per m2 inc mortar joints)



21.5cm high x 44cm long (10 blocks per m2 inc mortar joints)

## The Finished Project



### Results

#### **Areas**

- Front Elevations  $19.96m2 \times 2 = 39.92m2$
- Rear Elevations 21.25m2 x 2 = 42.50m2
- Side Elevations  $16.92m2 \times 2 = 33.84m2$
- Alleyway Elevations  $30.64m2 \times 2 = 61.28m2$
- Total Area 177.54m2

## Amount of Bricks/Blocks

- 10,653 Bricks
- 1,776 Blocks