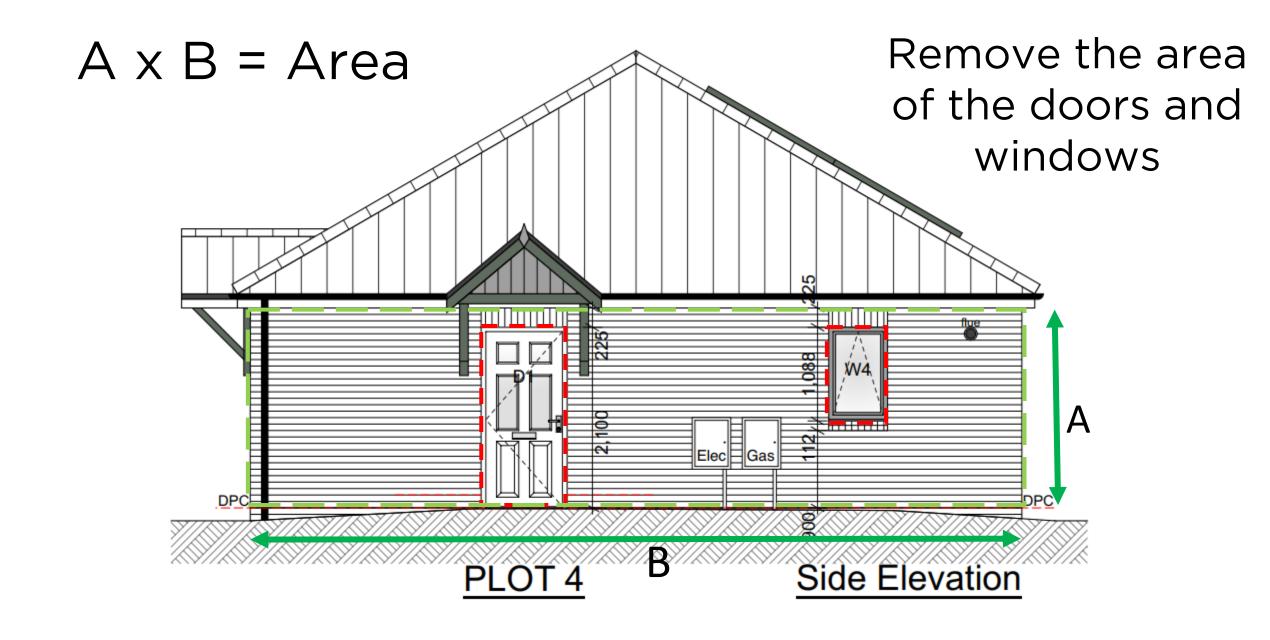

## Scale of the Drawing = 1:50

On a scale of 1:50 every 1mm on the ruler is actually 50mm for the drawing.

#### **Areas**

- Front Elevations  $19.96m2 \times 2 = 39.92m2$
- Rear Elevations 21.25m2 x 2 = 42.50m2
- Side Elevations  $16.92m2 \times 2 = 33.84m2$
- Alleyway Elevations  $30.64m2 \times 2 = 61.28m2$
- Total Area 177.54m2